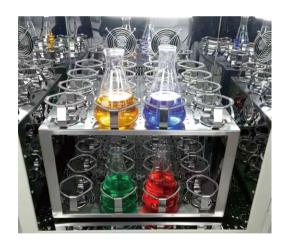

Automatic shaking balance adjustment in case of unbalanced load placement and reduce the vibrations .

## **Flask Loading Capacity**

| Flask Capacity   | 50ml | 100ml | 250ml | 500ml | 750ml | 1000ml | 2000ml | 3000ml | 5000ml |
|------------------|------|-------|-------|-------|-------|--------|--------|--------|--------|
| SOC-18BS         | 9    | 9     | 5     | _     | _     | _      | _      | _      | _      |
| SOC-54BS/54BSF   | 16   | 16    | 12    | 9     | 5     | 5      | _      | _      | _      |
| SOC-69BSR/69BSFR | 25   | 25    | 16    | 9     | 9     | 9      | 5      | _      | _      |