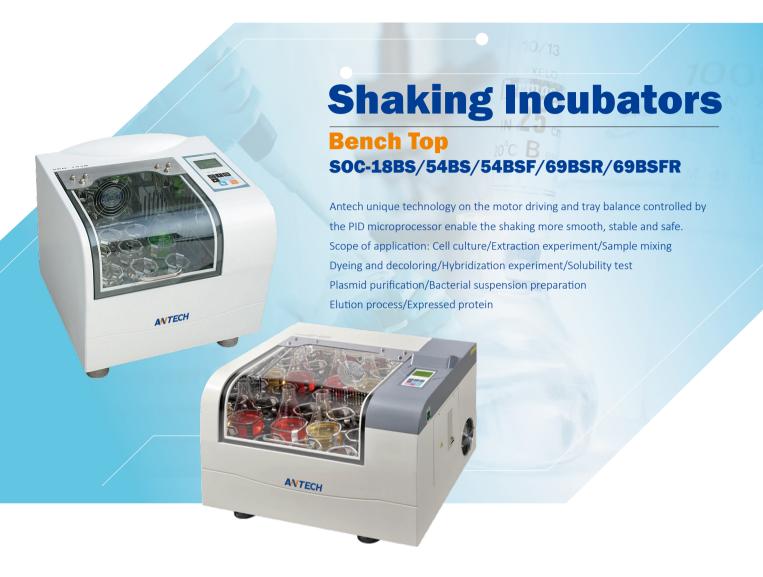

#### **Features**

- The optimized loading space with capacity 18L,54L and 69L can load large flask upto 3000ml flask
- It can be optional for Orbital or Reciprocal.
- LCD digital display shows the set parameters and realtime operation parameters.
- The visible and audibale alarm reminds the shaking condition safetly.
- Shaking tray is with auto blance system makes the operating more smooth.
- The transparent glass window and built-in lighting make it easy to observe the samples at any time.
- High-quality inverter motor, low vibration, low noise, high efficiency, wide speed regulation, maintenance-free, energy-saving, and long-lasting operation.
- The unique single-axis balanced drive technology is ultra-low quiet.
- Power-off recovery function eanables the shaker automatically restart operation according to the original set program after power resupply
- Stainless steel #304 mirror with round corners is easy for cleaning.

#### **General Control**

P.I.D microprocessor with LCD display shows the logical menus and actual parameters. Prorgameble shaking operation and timer enable user to make personalized program..

### **Shaking Control**

Shaking mode: Orbital or reciprocal, Shaking Speed range: 30 to 300 rpm. Stroke: 25mm/0~50mm.

Timer range: o to 999 hours 59 minutes.

Shaking speed accuracy is ±1RPM.

Audible/Visible alarm for shaking speed deviation.