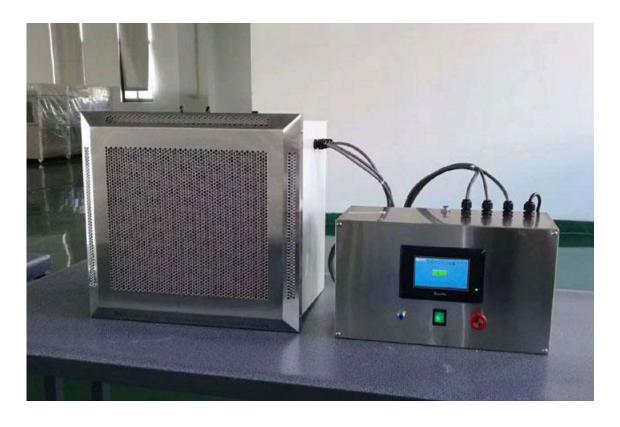

#### > ANC-II consists of two parts, the controller and purification unit.

Controller (touch screen + PLC)

Purification unit (HEPA filter + Blower)

## > Negative Pressure Purification System