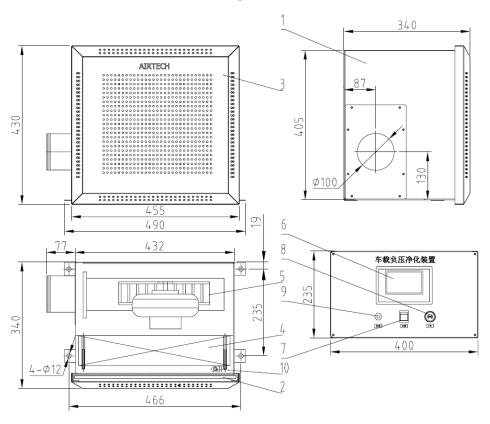

### > Dimensions & brief drawing

| 1.Main cabin | 3.Inlet screen | 5.Blower       | 7.Power switch | 9.Air pressure<br>sampling port |
|--------------|----------------|----------------|----------------|---------------------------------|
| 2.Pre-filter | 4.HEPA filter  | 6.Touch Screen | 8.Buzzer       | 10.UV lamp                      |

#### > Specification

| Model                        | ANC-II                        |  |
|------------------------------|-------------------------------|--|
| Control                      | Touch screen controller & PLC |  |
| Negative pressure monitoring | Yes                           |  |
| Dimensions (W*D*H)           | 455*340*430mm                 |  |
| Filter                       | HEPA                          |  |
| Filtration efficiency        | ≥99.99% @0.3µm                |  |
| Air volume                   | ≥250m³/h                      |  |
| Power supple                 | AC220V、1Φ、50Hz                |  |
| Rated Power                  | 500W                          |  |