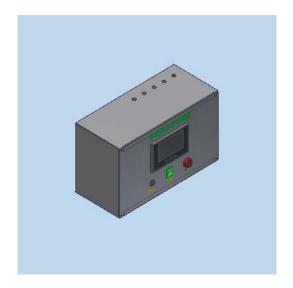

#### > ANC-II consists of two parts, the controller and purification unit.

Controller (touch screen + PLC)

Purification unit (HEPA filter + Blower)

- **UV** Built-in UV lamp on the air inlet surface to sterilize the filter.
- Real-time monitoring of vehicle internal and external pressure difference.
- Real-time monitoring of HEPA filter front side and back side.
- Touch screen controller and PLC intelligent control system, display important performance parameters in real time and various alarm available.
- Automatic adjustment of blower air flow according to vehicle negative pressure, ensure a stable level of negative pressure, effectively protecting the safety of medical staff.