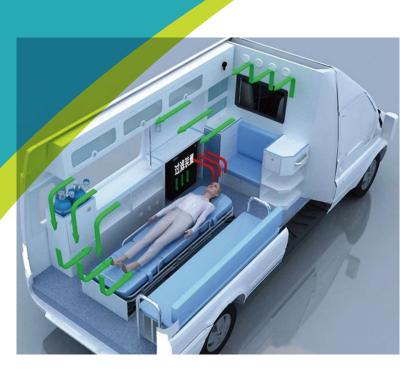

## **Negative Pressure Purification System for Vehicle**

ANC-II on-board negative pressure purification system is designed to install on ambulance or other vehicle to create a negative pressure internal environment, to reduce cross-infection risks between medical staff and patients during transportation.

Meanwhile, the air in the vehicle can be discharged after harmless treatment, effectively avoiding pollution to the external environment, and isolating the source of infectious diseases from spreading.

#### > Installation in negative pressure ambulance