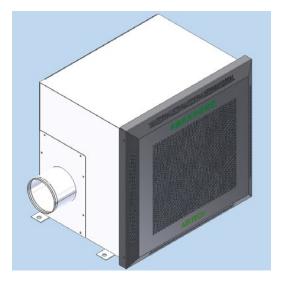

#### > ANC-II consists of two parts, the controller and purification unit.

Controller (touch screen + PLC)

Purification unit (HEPA filter + Blower)

### > Dimensions & brief drawing

| 1.Main cabin | 3.Inlet screen | 5.Blower       | 7.Power switch | 9.Air pressure<br>sampling port |
|--------------|----------------|----------------|----------------|---------------------------------|
| 2.Pre-filter | 4.HEPA filter  | 6.Touch Screen | 8.Buzzer       | 10.UV lamp                      |