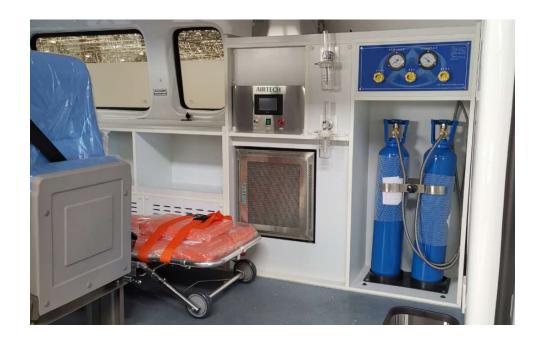

cle.

- **UV** Built-in UV lamp on the air inlet surface to sterilize the filter.
- Real-time monitoring of vehicle internal and external pressure difference.
- Real-time monitoring of HEPA filter front side and back side.
- Touch screen controller and PLC intelligent control system, display important performance parameters in real time and various alarm available.
- Automatic adjustment of blower air flow according to vehicle negative pressure, ensure a stable level of negative pressure, effectively protecting the safety of medical staff.

#### > ANC-II consists of two parts, the controller and purification unit.



Controller (touch screen + PLC)



Purification unit (HEPA filter + Blower)

## > Negative Pressure Purification System



#### > Installation in negative pressure ambulance



### > Dimensions & brief drawing



| 1.Main cabin | 3.Inlet screen | 5.Blower       | 7.Power switch | 9.Air pressure<br>sampling port |
|--------------|----------------|----------------|----------------|---------------------------------|
| 2.Pre-filter | 4.HEPA filter  | 6.Touch Screen | 8.Buzzer       | 10.UV lamp                      |

#### > Specification

| Model                        | ANC-II                        |  |
|------------------------------|-------------------------------|--|
| Control                      | Touch screen controller & PLC |  |
| Negative pressure monitoring | Yes                           |  |
| Dimensions (W*D*H)           | 455*340*430mm                 |  |
| Filter                       | HEPA                          |  |
| Filtration efficiency