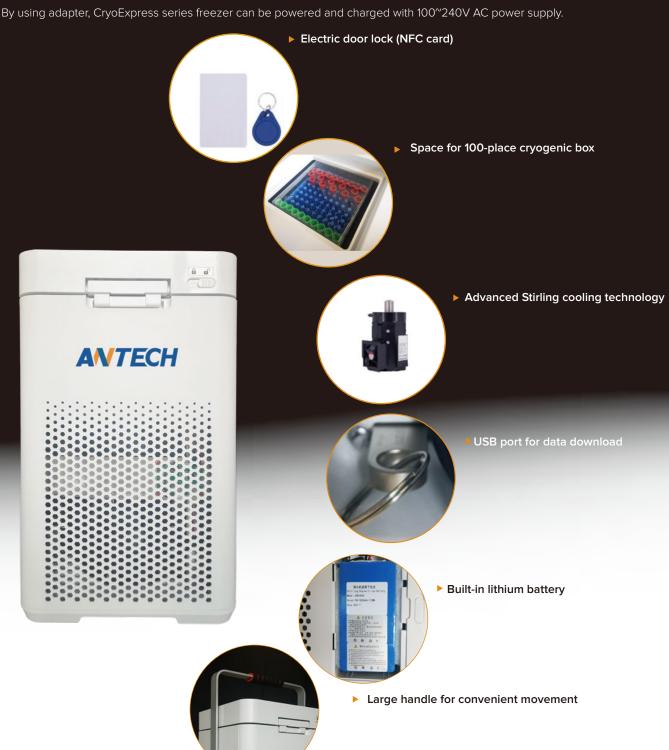

## CryoExpress Series portable ULT freezer CryoExpress ONE

Antech CryoExpress series ultra low temperature portable freezer is compact in size, light in weight, and powerful in cooling.

Taking advantages of advanced Stirling cooling technology, CryoExpress series offer wide range accurate temperature control, from ambient temperature to -86°C ultra low temperature, which can be used for transportation of biological sample, vaccine, pharmacy, etc.

The portable freezer can be powered with  $12^{\sim}24V$  DC on a moving vehicle or vessel. Since a built-in lithium battery is supplied, it even works for certain time without any external power supply, so that the positive cooling continues from vehicle to freezer at destination.