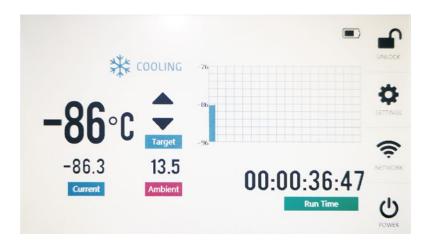

## Touch screen controller

- Set temperature
- Inner cabin temperature
- Ambient temperature
- Temperature graph
- Running time
- Battery status
- Door lock status
- Settings
- Network status
- Power button