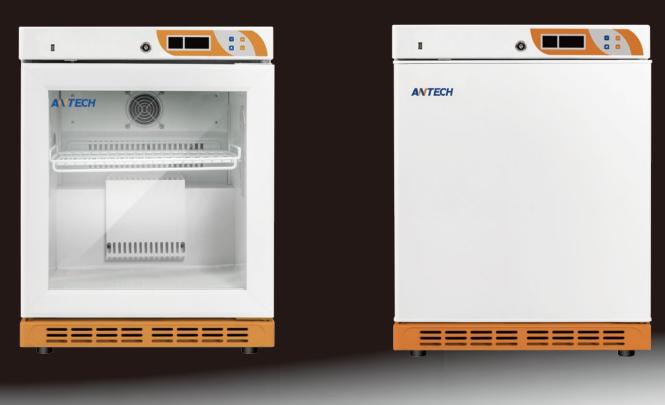

## **PharmaSafe** 2-8°C/ Desktop/ MPR-68

ANTECH's 60 liter desktop medical refrigerator is ideal for small medical practices, pharmacies, and labs. It is a great choice when you need small medical fridge for specialized medicines, vaccines or lab materials. It is perfectly suited for additional storage where space is a consideration. The MPR-68 is designed for the most rigorous life science, research, healthcare, clinical, and commercial applications.

This unit uses environmentally friendly, natural refrigerants that are fully compliant with new EPA/SNAP/UL regulations.

NATURAL REFRIGERANT

COOLING

USB PORT

DOORS

STACKABLE DESIGN

MODEL MPR-68 Door type 1 glass door as standard, solid door optional 2~8 Temperature range (°C) 65 Capacity (L) 510×560×670 Extermal dimensions W\*D\*H (mm) 2 Shelves (pcs) 220V/50Hz; 220V/60Hz; 120V/60Hz Power supply Data storage & USB port Yes