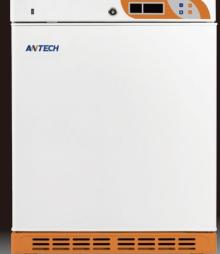

## -25°C/ Desktop/ MDF-25U60

ANTECH desktop lab freezer MDF-25U60 is ideal for small medical practices, pharmacies, and labs. It is a great choice when you need a small lab freezer for specialized medicines, vaccines or lab materials. It is perfectly suited for additional storage where space is a consideration. The MDF-25U60 is designed for the most rigorous life science, research, healthcare and clinical applications.

This unit uses environmentally friendly, natural refrigerants that are fully compliant with new EPA/SNAP/UL regulations.

CFC /HCFC

USB PORT

POWER FAILURE ALARM

DOOR AJAR A LARM

REVERSIBLE **DOORS** 

With Stacking Kits