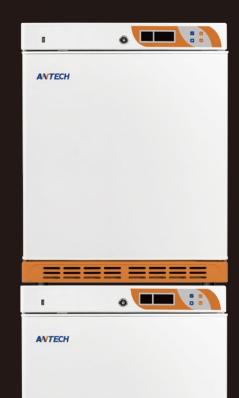

## -25°C/ Desktop/ MDF-25U60

ANTECH desktop lab freezer MDF-25U60 is ideal for small medical practices, pharmacies, and labs. It is a great choice when you need a small lab freezer for specialized medicines, vaccines or lab materials. It is perfectly suited for additional storage where space is a consideration. The MDF-25U60 is designed for the most rigorous life science, research, healthcare and clinical applications.

STACKABLE DESIGN

| MODEL                          | MDF-25U60                       |
|--------------------------------|---------------------------------|
| Temperature range (°C)         | -10∼-25                         |
| Capacity (L)                   | 65                              |
| Extermal dimensions W*D*H (mm) | 510×560×670                     |
| Shelves (pcs)                  | 2                               |
| Data storage & USB port        | Yes                             |
| Power supply                   | 220V/50Hz; 220V/60Hz; 120V/60Hz |