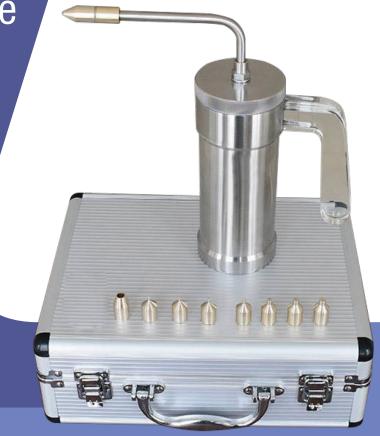

The cold therapy instrument consists of four parts: cold head, infusion tube, double-layer thermos cup, handle with vent hole.

CryoCure provides various of freezing heads, including a spray nozzle and 7 freezing heads with different sizes:  $\Phi$  1/1.5/2/3/4/5/6mm, which can be chosen according to specific applications.

## > Advantages

• Small in size: 300ml, 500ml

Light in weight

Various cold head: 8 cold heads (7 for touching & 1 for spray)

Stainless steel thermos cup & tube

Easy operation

Fast cooling

Suitcase for easy taking.

## > Specifications

| Model                      | CryoCure 300              | CryoCure 500              |
|----------------------------|---------------------------|---------------------------|
| Capacity                   | 300ml                     | 500ml                     |
| Thermos cup diameter       | 75mm                      | 89mm                      |
| Overall height (with tube) | 255mm                     | 265mm                     |
| Net weight                 | 1.2 kgs                   | 1.3 kgs                   |
| Suitcase dimensions        | 290mm×105mm×230mm         | 310mm×125mm×230mm         |
| Spray nozzle               | 1 pc, Φ1mm                | 1 pc, Φ1mm                |
| Freezing head              | 7 pcs, Φ1/1.5/2/3/4/5/6mm | 7 pcs, Φ1/1.5/2/3/4/5/6mm |