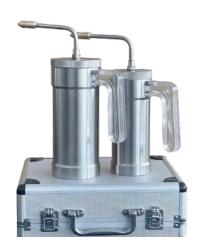

## > Specifications

| Model                      | CryoCure 300              | CryoCure 500              |
|----------------------------|---------------------------|---------------------------|
| Capacity                   | 300ml                     | 500ml                     |
| Thermos cup diameter       | 75mm                      | 89mm                      |
| Overall height (with tube) | 255mm                     | 265mm                     |
| Net weight                 | 1.2 kgs                   | 1.3 kgs                   |
| Suitcase dimensions        | 290mm×105mm×230mm         | 310mm×125mm×230mm         |
| Spray nozzle               | 1 pc, Φ1mm                | 1 pc, Φ1mm                |
| Freezing head              | 7 pcs, Φ1/1.5/2/3/4/5/6mm | 7 pcs, Φ1/1.5/2/3/4/5/6mm |