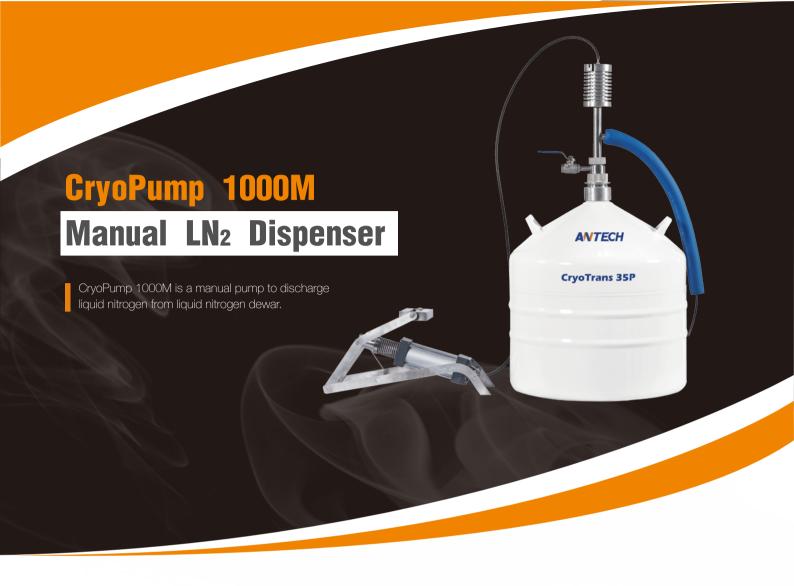

## **Features**

- Foot pressing for fast creation of initial pressure.
- Liquid nitrogen vaporization chamber, made in aluminum alloy for high efficiency heat exchange, to build inner pressure in short time.
- Continuous liquid nitrogen flow once starting discharging, no need pressing the pump all the time.
- Unique design to avoid risk of explosion caused by inner pressure built.

## **Specification**

| Model             | CryoPump 1000M                                       |
|-------------------|------------------------------------------------------|
| Connection port   | KF NW50                                              |
| Туре              | Foot press                                           |
| Material          | SUS304 & aluminum                                    |
| Dewar applicable  | CryoTrans 35 (standard), CryoTrans 50 (upon request) |
| Weight empty (kg) | 7.9                                                  |