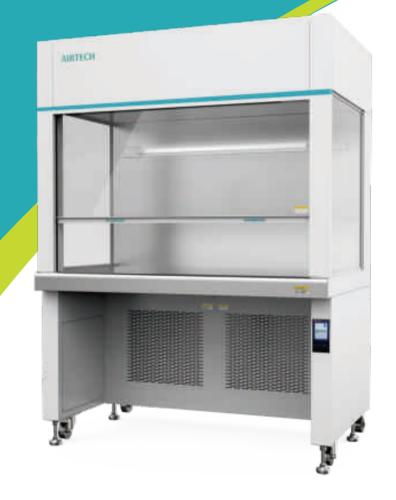

# Series VS Standard Clean Bench

Sliding door system,
LCD digital display,
curved arc design,
real-time display air velocity,
UV light appointment