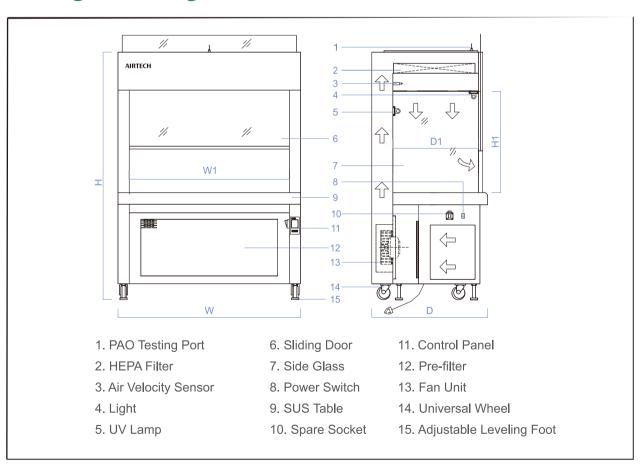

k together with velocity sensor provides the vertical down-flow air without turbulent flow which protects the samples out of contamination
- UV decontamination system is convenience for setting to decontamination the work area at any time

## > UV Decontamination

- A powerful UV lamp with 253.7 nanometer, built-in cabinet, to enable the work zone to be decontaminated between experimental runs, thus preventing cross contamination
- The UV decontamination time can be set with the UV timer the UV timer can is easy set 00:00 to 23:59, adjustable can be separately on the minute and hour setting. UV can be also set auto stop time
- · UV-filtering sash glass front and two glass sides protects UV exposure
- UV is interlock with light and sash glass window ensure the safe sue

# > Design Drawing





# > Specification

| MODEL                     | VS-1300L-U                                                          |
|---------------------------|---------------------------------------------------------------------|
| Cleanliness               | HEPA ISO CLASS 5                                                    |
| Fillter Efficiency        | 99.995%                                                             |
| Sash Glass                | 5mm tempered glass, UV proof                                        |
| Air Velocity              | 0.33m/s±0.03m/s                                                     |
| Noise                     | ≤62dBA                                                              |
| Illumination              | ≥800lux